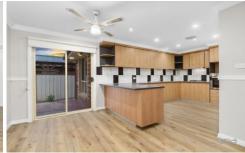

Three spacious bedrooms (all with built in robes) Central bathroom with 2-way access

Large open plan kitchen, with an abundance of storage space, meals and family room

Ducted heating
Split system air conditioning
Single garage