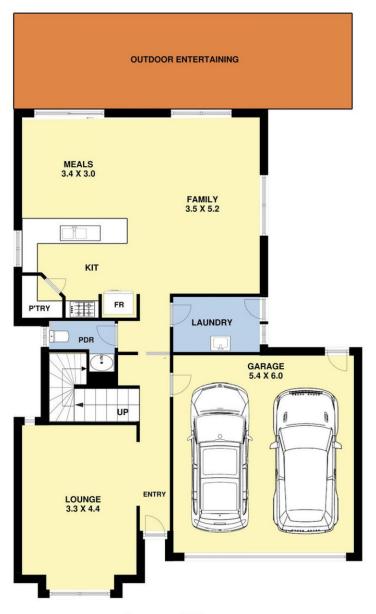

## 5/24 Riverside Avenue WERRIBEE VIC

A perfect low-maintenance lifestyle awaits that has all the WOW factor in an A-grade location. With well-crafted spaces, it is both generous in size and impressive in detail. This exclusive modern home features 3 bedrooms, 2 bathrooms, 3 toilets, Study, Multiple living zones and Werribee River right at your door step to enjoy all year round. Central to all amenities and public transport everywhere you look fuel prices will not be an issue !!!! all while being nestled in a very quiet tranquil location within walking distance to Werribee town center.

Grand and Modern this property with its stand out feature of an entertainment area fit for a king, ducted heating, refrigerated air conditioning, spacious, light and bright kitchen and multiple living zones are just the start to a great property in one of Werribee s most desired locations.

## 5/24 Riverside Avenue, Werribee

**Ground Floor** 