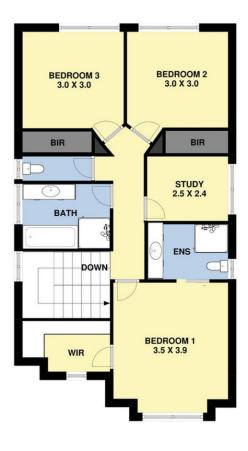

## 5/24 Riverside Avenue WERRIBEE VIC

A perfect low-maintenance lifestyle awaits that has all the WOW factor in an A-grade location. With well-crafted spaces, it is both generous in size and impressive in detail. This exclusive modern home features 3 bedrooms, 2 bathrooms, 3 toilets, Study, Multiple living zones and Werribee River right at your door step to enjoy all year round. Central to all amenities and public transport everywhere you look fuel prices will not be an issue !!!! all while being nestled in a very quiet tranquil location within walking distance to Werribee town center.