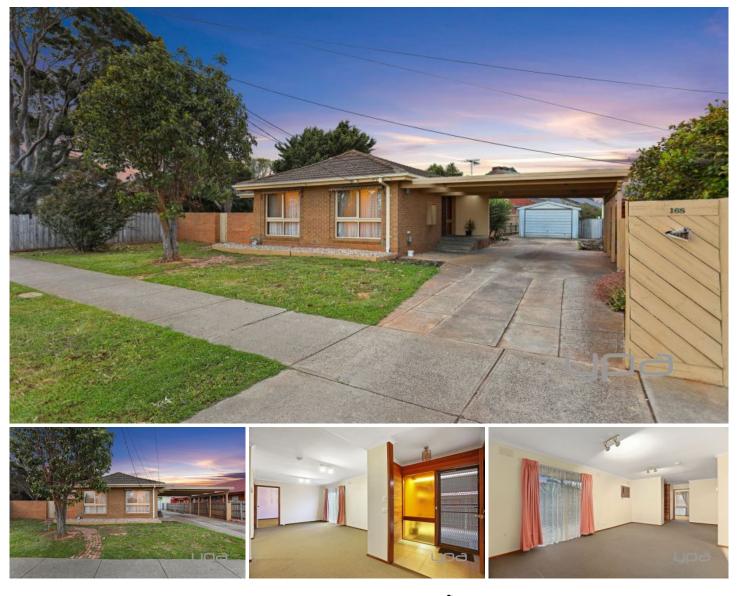

## 168 Greaves Street North WERRIBEE VIC

Nestled in one of Werribees most desirable locations, this well-established home sits on approximately 611sq m and is situated only a short drive to Werribee CBD with restaurants, cafes, Werribee train station and shops (2.5km).

A short 3-minute drive (1.4km) to Eagle stadium and a short walk to Werribee River Parklands & Walking tracks. With reputable schools within walking distance as well this is a great position for any family to be in. With a low maintenance layout and plenty of potential to renovate & make this your dream home the home offers;

Three bedrooms Central bathroom Multiple living zones Open kitchen/meals area Covered outdoor entertaining area 3 🛤 1 🚰 2 🚘

Building Size: 16 sqmView: https://www.ypa.com.au/7361369

Kirsty Cunningham 0414 344 475