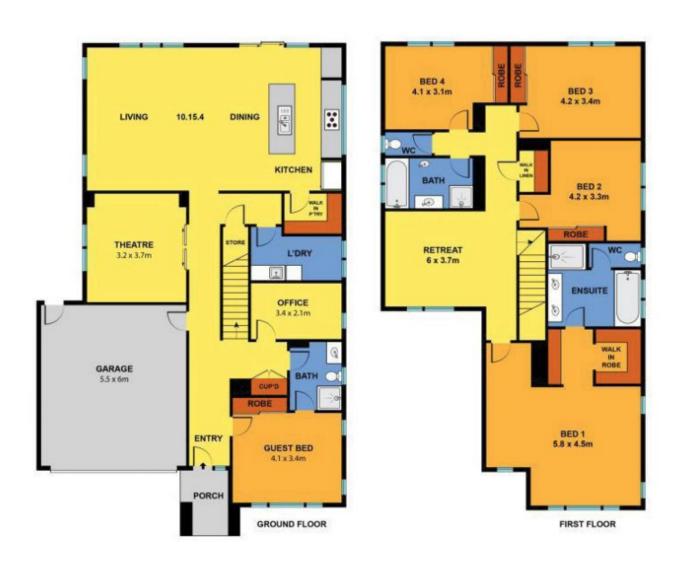

## 16 Homeland Drive TARNEIT VIC

This young and beautifully presented double story home is host to a wide variety of extras that will appeal to those seeking modern lifestyle living. From the exterior, this home immediately stands out from the rest, due to the amount of light that saturates this wonderful structure. Upon entrance, the textured flooring leads you to the guest suite and onto the theatre, with surround sound system, and family living space. The spacious modern kitchen rivals larger homes as it includes a 40mm stone bench top and island bench and is finished with white cabinetry adding more class into an already elegant home. Finishing off the kitchen with an impressive touch are high-class stainless-steel appliances, dishwasher and walk in pantry. The adjoining meals and living areas that looks out on to a spacious deck and backyard fills the home with light and makes watching the kids a breeze with such a well thought out floor plan. A low maintenance backyard, generous in size with plenty of 5 🗀 3 🔓 2 🖨

**Building Size**: 42 sqm **Land Size**: 448 sqm

View: https://www.ypa.com.au/7361372