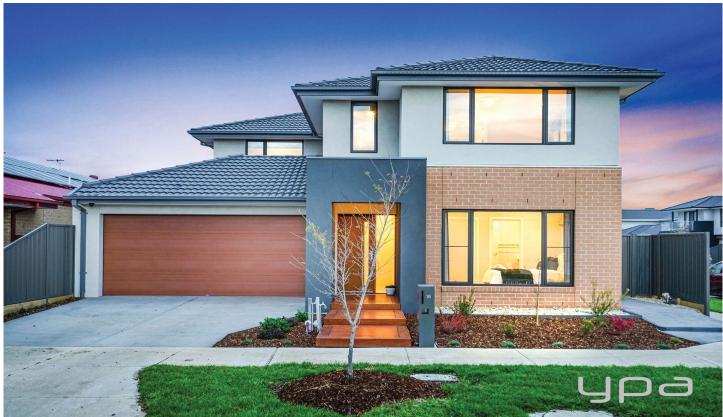

## 16 Homeland Drive TARNEIT VIC

This young and beautifully presented double story home is host to a wide variety of extras that will appeal to those seeking modern lifestyle living. From the exterior, this home immediately stands out from the rest, due to the amount of light that saturates this wonderful structure. Upon entrance, the textured flooring leads you to the guest suite and onto the theatre, with surround sound system, and family living space. The spacious modern kitchen rivals larger homes as it includes a 40mm stone bench top and island bench and is finished with white cabinetry adding more class into an already elegant home. Finishing off the kitchen with an impressive touch are high-class stainless-steel appliances, dishwasher and walk in pantry. The adjoining meals and living areas that looks out on to a spacious deck and backyard fills the home with light and makes watching the kids a breeze with such a well thought out floor plan. A low maintenance backyard, generous in size with plenty of 5 🗀 3 🔓 2 🖨