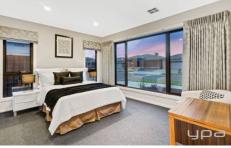

## 16 Homeland Drive TARNEIT VIC

This young and beautifully presented double story home is host to a wide variety of extras that will appeal to those seeking modern lifestyle living. From the exterior, this home immediately stands out from the rest, due to the amount of light that saturates this wonderful structure. Upon entrance, the textured flooring leads you to the guest suite and onto the theatre, with surround sound system, and family living space. The spacious modern kitchen rivals larger homes as it includes a 40mm stone bench top and island bench and is finished with white cabinetry adding more class into an already elegant home. Finishing off the kitchen with an impressive touch are high-class stainless-steel appliances, dishwasher and walk in pantry. The adjoining meals and living areas that looks out on to a spacious deck and backyard fills the home with light and makes watching the kids a breeze with such a well thought out floor plan. A low maintenance backyard, generous in size with plenty of 5 🗀 3 🔓 2 🖨