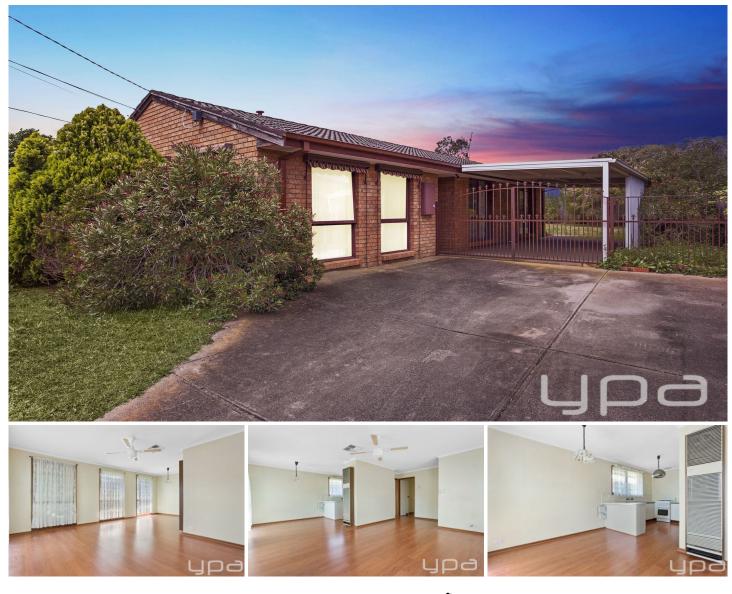

## **13 Willow Street WERRIBEE VIC**

Well-appointed and situated on a sizable 557m2 (approx.) allotment and located in close proximity to local amenities is this unmissable opportunity for first home buyers and those looking to add to their investment portfolio. The residence itself has a warm homely feel that is hard to come by, offered for the first time to the market and cared for its whole life this is not one to miss. Features include traditional L shaped lounge, evaporative air conditioning, sub division potential (STCA), well-lit and equipped kitchen and updated flooring. The home also consists 3 generous sized bedrooms, all of which include built in robes. Stepping outside you are greeted to a spacious pergola area/ carport accompanied by a generous backyard representing a blank canvas to create your ideal garden or develop in future. With an abundance of space your imagination is the limit!