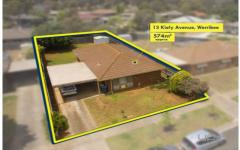

## 13 Kiely Avenue WERRIBEE VIC

Located on the popular South side of Werribee and within a short walk or 2 minute drive to Werribee CBD with Restaurants, Cafes and Shops (1.6km) sits this fantastic opportunity. Positioned on an allotment of approximately 574sqm offering a great opportunity for first home owners or investors looking to expand their portfolio with potential for future redevelopment/subdivision (STCA).