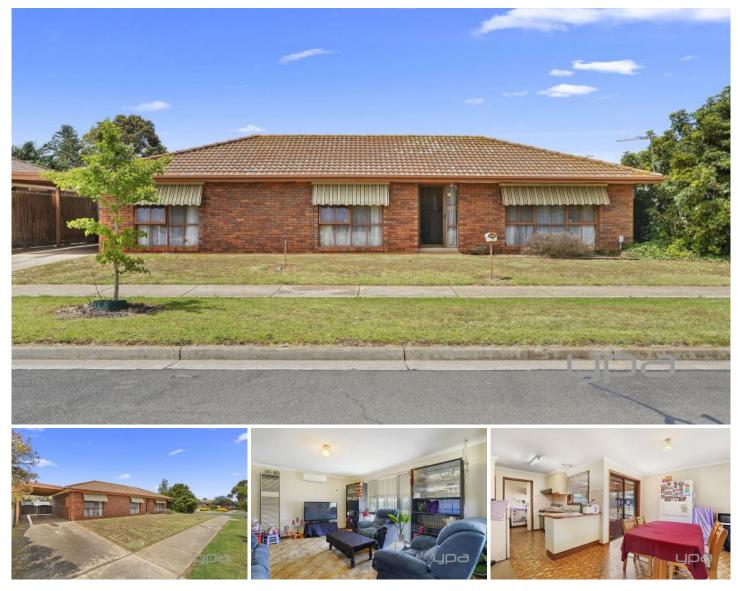

## **15 Kiely Avenue WERRIBEE VIC**

Located on the popular South side of Werribee and within a short walk or 2 minute drive to Werribee CBD with Restaurants, Cafes and Shops (1.6km) sits this fantastic opportunity. Positioned on a corner allotment on approximately 663sqm offering a great opportunity for first home owners or investors looking to expand their portfolio with potential for future redevelopment/subdivision (STCA).

With Werribee train station only 2.1km away and local amenities in every direction such as reputable schools both primary and secondary and freeway access just around the corner this home simply ticks all the boxes. The property itself offers;

Three bedrooms Large open Kitchen/Meals area Separate lounge room Central bathroom