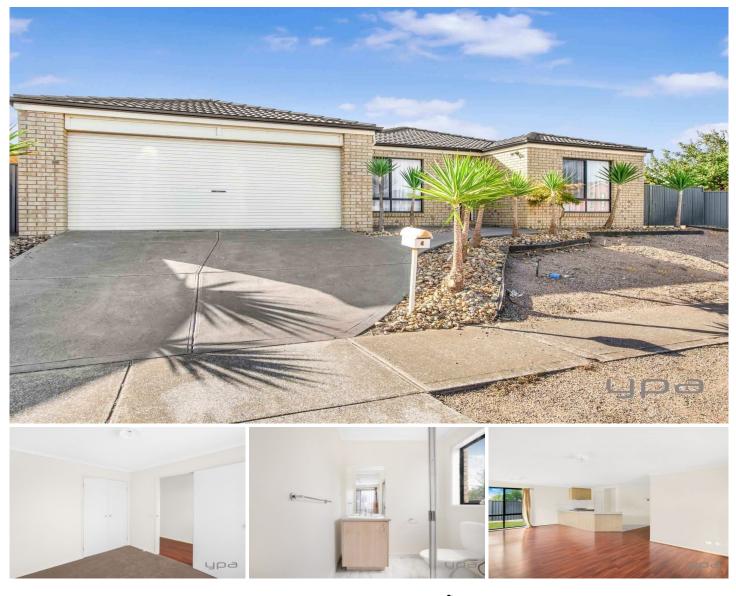

## **4 Jardine Street MANOR LAKES VIC**

Take the time to appreciate this magnificent, well-appointed home. Situated on a HUGE 640m2 allotment and positioned in one of the best locations in Manor Lakes, close to schools, shops and the Wyndham Vale train station.

The home comprises of three spacious bedrooms, including Master with Ensuite and WIR, 2 over sized living zones, a large, fully equipped kitchen with an abundance of storage space. The backyard is massive and as side access big enough for caravans, boats and trailers to be safely locked away in the privacy of your own backyard! With an abundance of space for the kids and pets to play and run around your imagination is the limit!

Some added extras also include gas ducted heating, split system cooling, stainless steel appliances, a double car