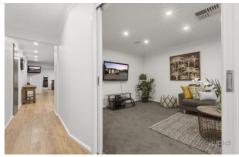

Four bedrooms, fitted with built in robes and ceiling fans Master Bedroom with walk in robes and renovated ensuite Enclosed Theatre room upon entry

Massive kitchen with stone benchtops, ample storage and quality appliances, overlooking a family/meals arrangement Rumpus towards the back of the home