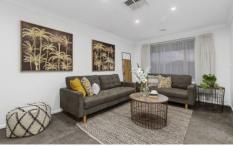

Four bedrooms, fitted with built in robes and ceiling fans Master Bedroom with walk in robes and renovated ensuite Enclosed Theatre room upon entry

Massive kitchen with stone benchtops, ample storage and quality appliances, overlooking a family/meals arrangement Rumpus towards the back of the home