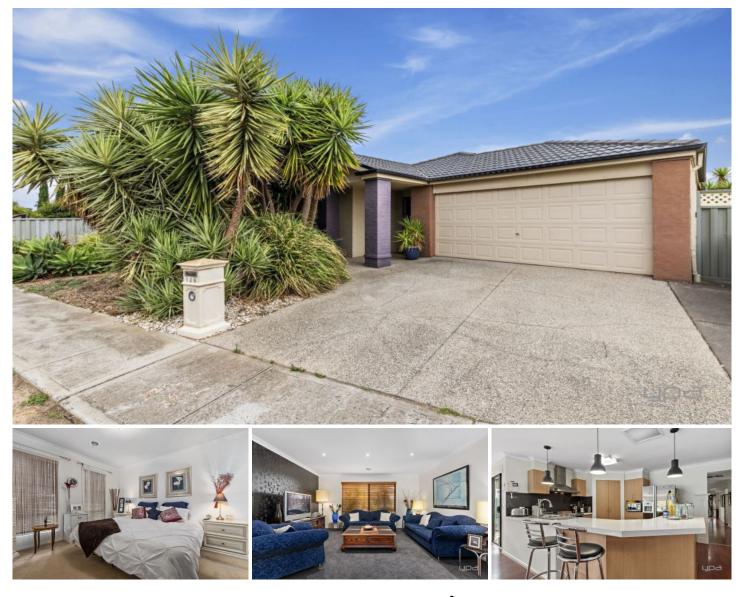

## **129 Harmony Drive TARNEIT VIC**

This spectacular family home offering the best in quality and design and positioned a minutes walk to Werribee River, walking and bike tracks, a short walk to Bethany Primary School (800m) and close proximity to Tarneit West Village (1.8km) and Pacific Werribee Shopping Centre (2.4km) this home is placed undeniably in one of the best locations in Tarneit.

Comprising a generous and open floorplan, with multiple living zones, excellent trimmings and top of the range appliances this home is a must add to the inspection list! The contemporary home offers: Master bedroom with ensuite

Three remaining bedrooms with built in robes Rumpus room Formal living zone

Contemporary kitchen/meals area with quality appliances,

4 🛤 2 🚔 2 🚘

Building Size : 25 sqm Land Size : 568 sqn View : https://w