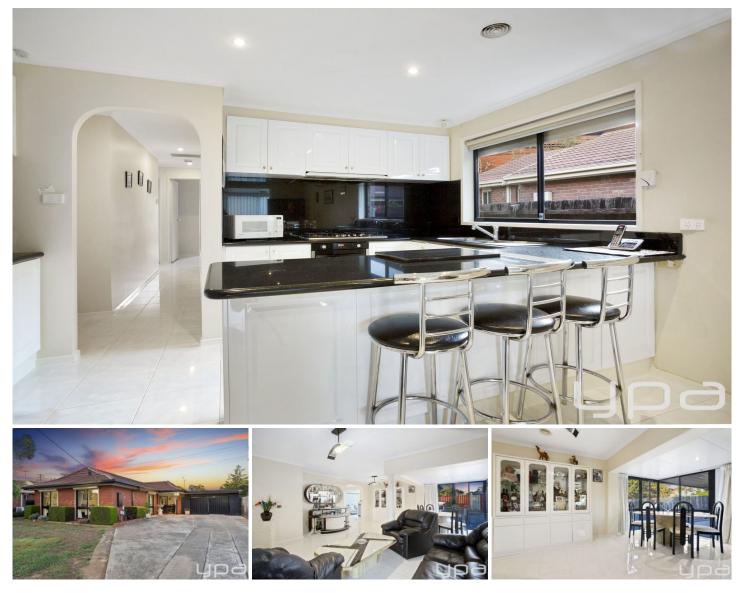

## 44 Weeden Drive WERRIBEE VIC

Perfectly positioned with the Werribee river and walking tracks at the end of the street this home is also walking distance to public transport, shops and a short walk or drive Presidents Park playground, child care centres and schools.

First home buyers and investors take note of this magnificent home with renovated kitchen and bathroom, formal/informal living zones and much more..

Updated kitchen with Granit bench tops Separate lounge room Spacious meals area 2nd living room/family room Central updated bathroom Ducted heating and split-system cooling Low maintenance gardens with extensive concreting