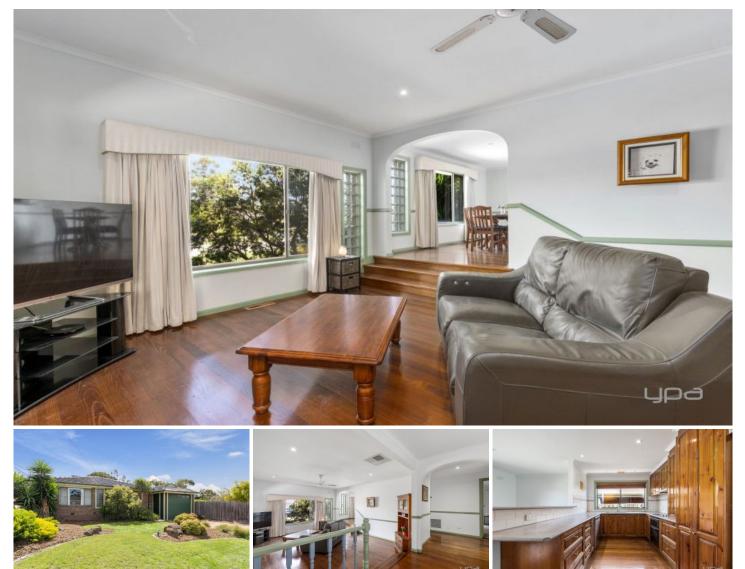

This home offers many features, including:

Three large bedrooms with BIRs, master with Ensuite attached

Additional study space

Sunken Lounge upon entry hallway with adjoining formal dining room, or secondary living space

Large kitchen with quality appliances and ample storage