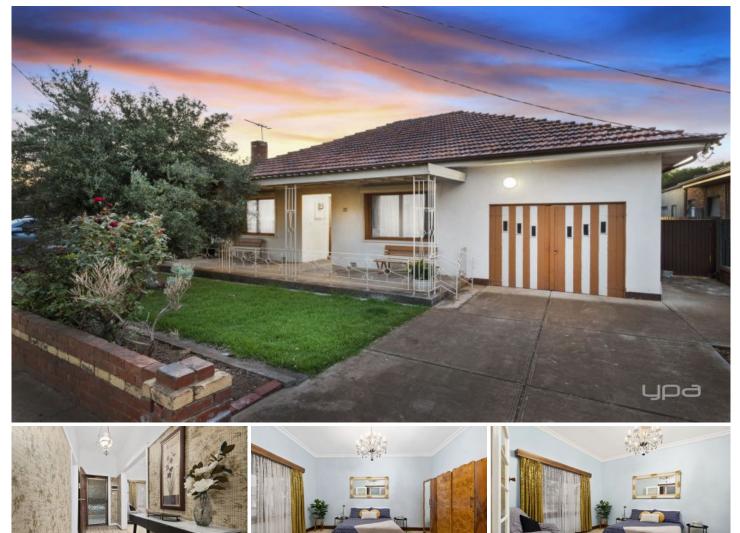

## 22 College Road WERRIBEE VIC

Situated undeniably in the best and most central location within Werribee is this unique heritage and character filled Carter Cottage.

Positioned only a 10-minute walk to Werribee CBD shops, cafes and restaurants and only a short distance from Werribee Train Station and Bus Rank (1.4km) this home is perfect for those looking for effortless accessibility and freeway access minutes away!

With Soldiers Reserve Oval across the road, Mackillop Catholic College & Corpus Christi Primary School a mere 750m walk away this position offers ample opportunities to first home buyers and investors alike looking to make the most of this incredible opportunity. The home being one of the larger plans available offers:

Three bedrooms (or 4 with using the second living space)

4 🛤 1 🚔 1 🚘

Land Size : 551 sqm View : https://www.ypa.com.au/7361406

Kirsty Cunningham 0414 344 475