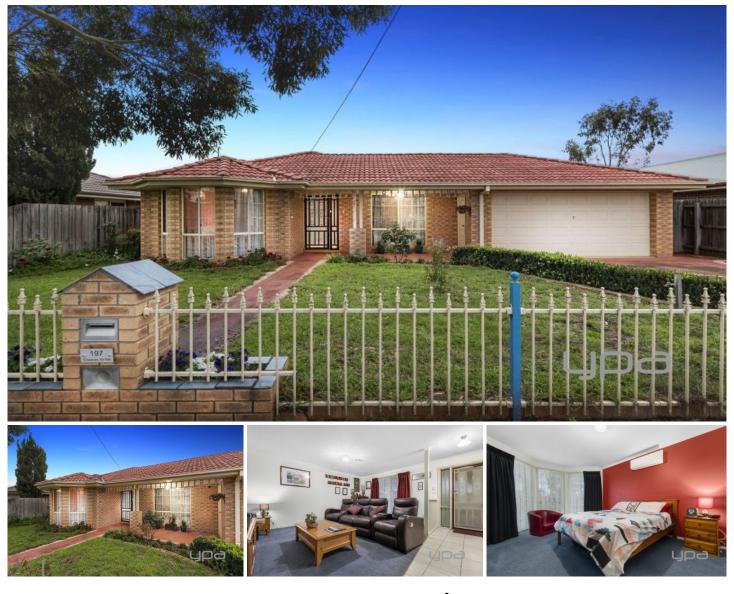

## **197 Greaves Street North WERRIBEE VIC**

Positioned in one of the most desired streets of Werribee on a generous 611sq m block (approx.).This well maintained family home is close to all the amenities you could have such as reputable schools, public transport, Werribee CBD cafes, shops, restaurants, the Werribee train station and Werribee River bike trails and walking tracks just a few minutes away.

First home buyers and investors this property is sure to impress, from the prime location its situated in, to the packed features that it offers inside-out. The home itself offers:

Four bedrooms Master bedroom with walk in robe and ensuite Three bedrooms with built in robes Central bathroom Large open plan kitchen/dining arrangement 4 🛤 2 📛 2 🖨

Building Size: 20 sqmLand Size: 611 sqnView: https://w

: 611 sqm : https://www.ypa.com.au/7361409

Kirsty Cunningham 0414 344 475