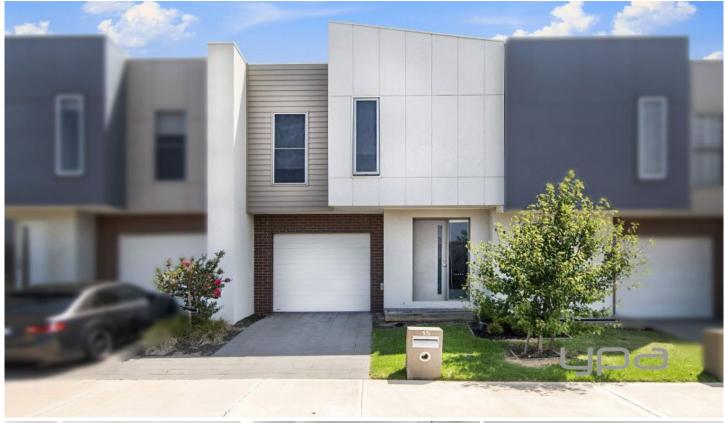

## 15 Exhibition Street POINT COOK VIC

Showcasing a pure combination of open plan living and modern styling with an abundance of natural light, this supreme stunner is one not to be missed!

Upon entry you are greeted with a large formal lounge, flowing dynamically to the sun-drenched open plan kitchen and dining area. Inclusive of stainless-steel appliances, overlooking the low maintenance rear garden. The gorgeous home also boasts 3 large bedrooms, a master with walk in robe and ensuite, while the remaining bedrooms are fitted with built in robes. Other added extras include, multiple living areas both up and down stairs, split system cooling, gas ducted heating, sky lights, down lights throughout, 1 car garage, internal access high ceilings and much more.