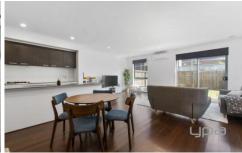

## 15 Exhibition Street POINT COOK VIC

Showcasing a pure combination of open plan living and modern styling with an abundance of natural light, this supreme stunner is one not to be missed!

Upon entry you are greeted with a large formal lounge, flowing dynamically to the sun-drenched open plan kitchen and dining area. Inclusive of stainless-steel appliances, overlooking the low maintenance rear garden. The gorgeous home also boasts 3 large bedrooms, a master with walk in robe and ensuite, while the remaining bedrooms are fitted with built in robes. Other added extras include, multiple living areas both up and down stairs, split system cooling, gas ducted heating, sky lights, down lights throughout, 1 car garage, internal access high ceilings and much more.