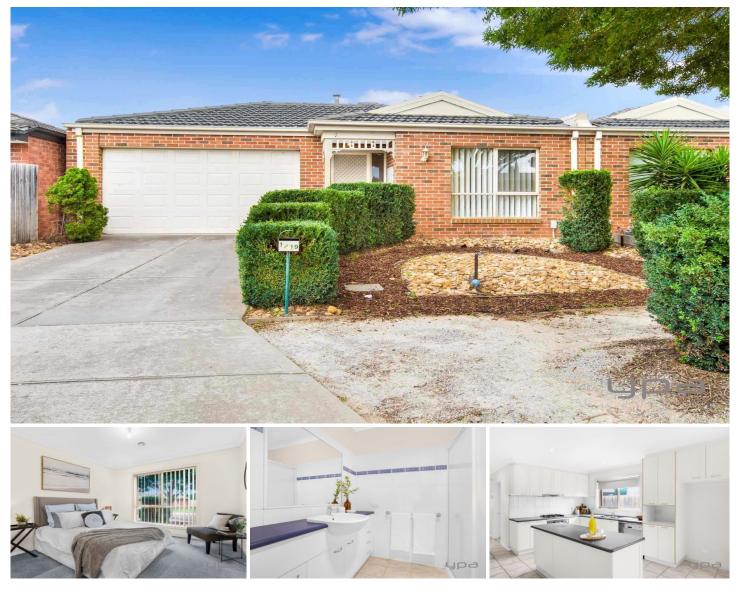

## 1/19 Cootamundra Court WERRIBEE VIC

This striking three-bedroom home is perfect for a first home buyer, investor or elderly couple looking for convenience and a low maintenance lifestyle. Positioned centrally to all amenities including Werribee CBD, shops, schools, easy access to the M1 to Melbourne and Werribee South, Werribee open range zoo and Werribee Mansion all within a short driving distance.

This fantastic home has plenty to offer, including:

- Master Bedroom with en-suite and walk in robe
- Remaining bedrooms with built in robes
- Central bathroom
- Neat kitchen with stainless steel appliances and dishwasher
- Soaring 9ft ceilings
- Ducted heating and split system air conditioning
- Single remote garage with internal access

## 3 🛤 2 🚰 1 🚘

| <b>Building Size</b> | : 12 sqm                         |
|----------------------|----------------------------------|
| Land Size            | : 302 sqm                        |
| View                 | : https://www.ypa.com.au/7361413 |