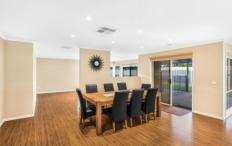

Renovated master suite with double vanity, oversize shower and walk in wardrobe

Two spacious bedrooms with built in wardrobes Fourth bedroom or potential study Formal lounge room

Fully renovated kitchen, complete with double oven,