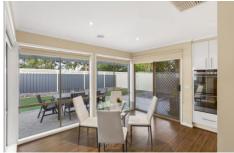

Renovated master suite with double vanity, oversize shower and walk in wardrobe

Two spacious bedrooms with built in wardrobes Fourth bedroom or potential study Formal lounge room

Fully renovated kitchen, complete with double oven,