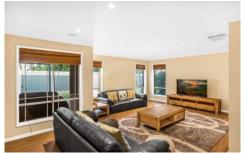

Renovated master suite with double vanity, oversize shower and walk in wardrobe

Two spacious bedrooms with built in wardrobes Fourth bedroom or potential study Formal lounge room

Fully renovated kitchen, complete with double oven,