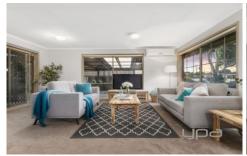

Three large bedrooms with built in robes Central renovated bathroom Open plan lounge room Kitchen and dining arrangement