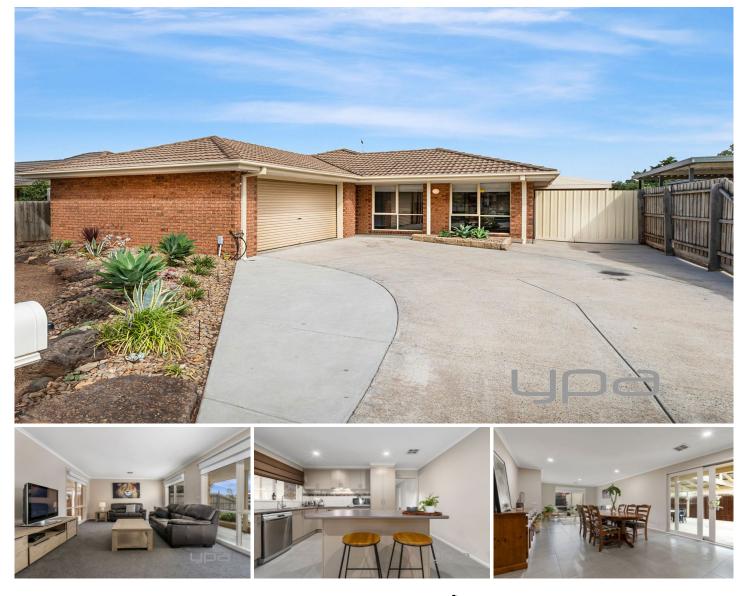

## 19 Woolpack Street HOPPERS CROSSING VIC

Exceptionally located in Central Hoppers Crossing this wonderfully maintained family home sits you within minutes to everything that Hoppers Crossing has to offer. Within 1.5km you will reach Pacific Werribee Shopping centre, approx. 4.3km to either Hoppers Crossing or Werribee Train stations, Walking distance to parklands, reputable schools, local shops & only a short drive to freeway access. The location evidently ticks all the boxes & the house itself situated on approximately 582 sq m offers;

Three bedrooms Master bedroom with walk in robe and ensuite Remaining bedrooms with built in robes Central bathroom Kitchen with stainless steel appliances and island bench Massive Meals and separate living area Formal lounge upon entry

Large covered outdoor entertaining area