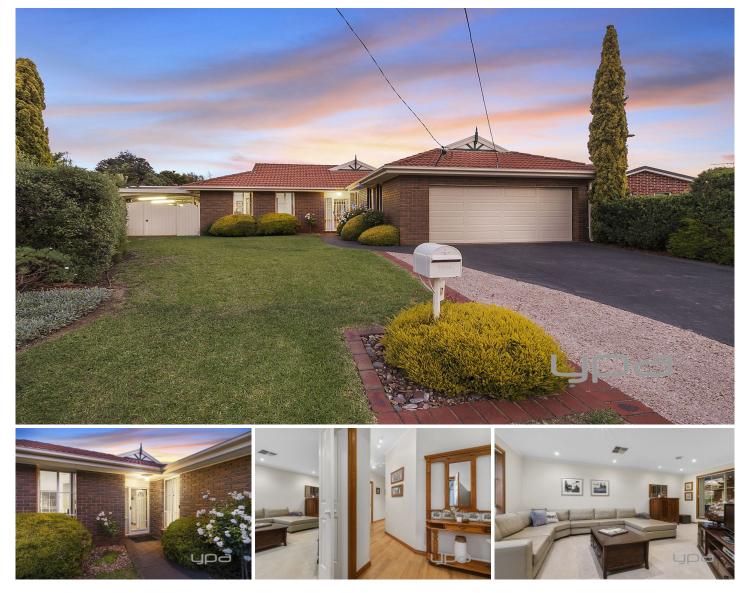

## 7 Adam Court WERRIBEE VIC

Positioned in a quiet court location on a massive 789sq m block (approx..), this well-loved one owner property built by the famous Keogh homes is offered with nothing but the best in quality and features throughout.

Located within walking distance to Werribee River Bike & Walk Tracks and within close proximity to so many reputable schools, both Primary and High schools, Eagle Stadium (1.2km), Werribee CBD Shops, Public Transport, Restaurants & Cafes (3.4km), this home presents a rare opportunity for those looking to make the most of the easily accessible amenities and the best in family lifestyle! Put simply this is a forever home and it includes;

Four Bedrooms (or three bedrooms with separate study) Master bedroom with walk in robe and ensuite Formal lounge and formal dining space or study area Kitchen/Meals area