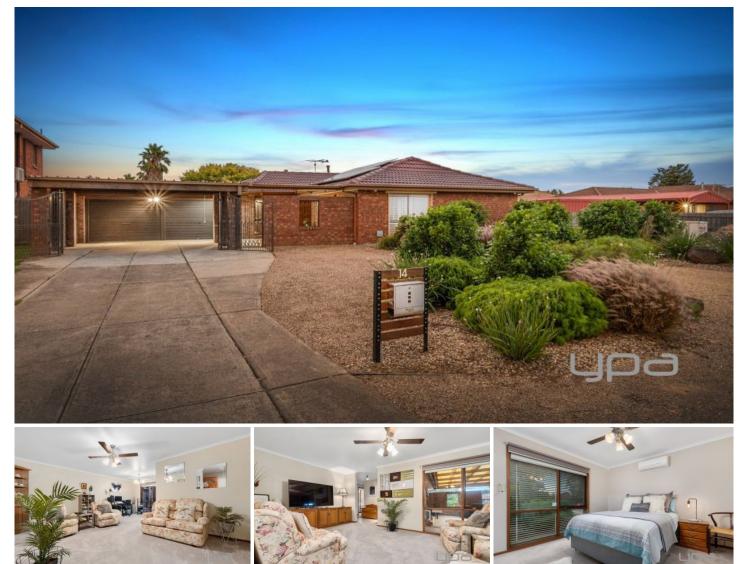

## 14 Elmes Court HOPPERS CROSSING VIC

This well maintained home has had no effort spared, nestled in a quiet pocket of the highly sought after Cambridge Estate on a massive 847sq m block (approx.). The well loved family home offers nothing but the best in quality and design in a centralised location.

The home itself offers: Three Bedrooms Master bedroom with walk in robe and recently renovated