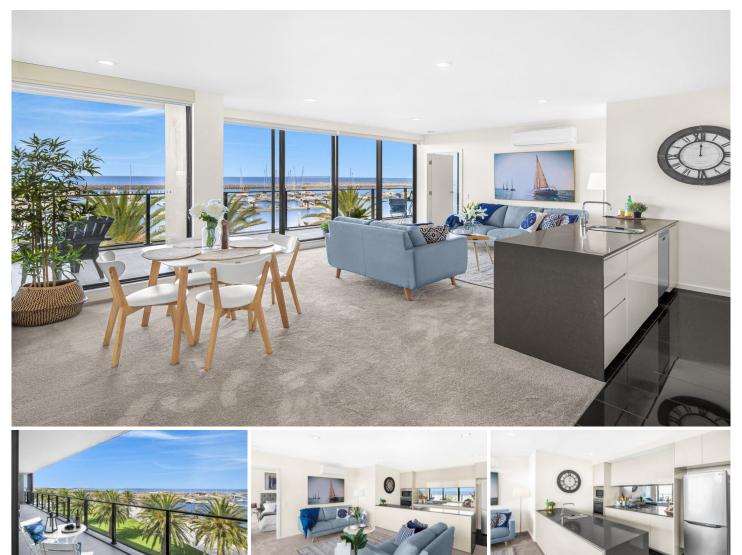

## 231/50 Catamaran Drive WERRIBEE SOUTH VIC

A statement of true coastal living. This superbly crafted apartment located in the stunning Marina Quays development showcases contemporary design elements with elegance and flair. Wyndham Harbour is a state of the art Marina development located in Werribee South, just 30 minutes from Melbournes CBD and less than a 45 minute drive to Geelong.

The beautiful marina will provide a world class safe boat haven, two beaches and a vibrant marina village square overlooking the natural beauty of the Port Phillip Bay. This luxurious apartment offers the next lucky owners the following.

Three spacious bedrooms

Master bedroom with walk in robe and ensuite

Elegant kitchen with waterfall stone bench tops and stainless steel appliances overlooking the meals and living

3 🛤 2 🚔 2 🚘

Building Size: 14 sqm View: https://www.ypa.com.au/7361429