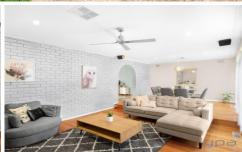

## Presenting:

3-spacious fitted bedrooms study or potential 4th bedroom master with full ensuite formal lounge and dining room all-weather Merbau decked entertainment area solid Tasmanian Oak timber floors updated timber kitchen with abundance of cupboard space and unique polished timber bench tops gas ducted heating