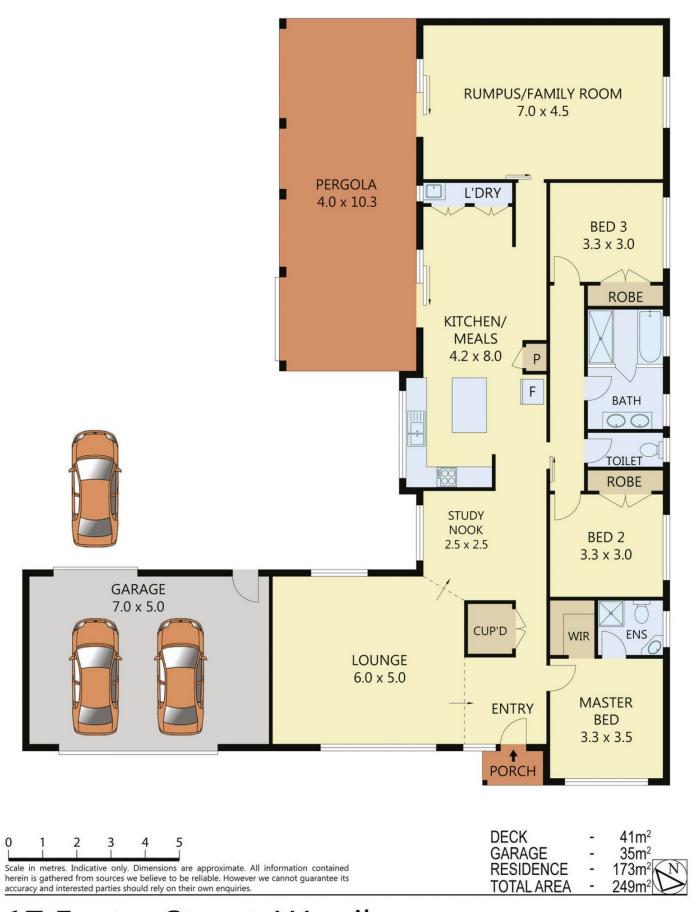

The home itself is offered to you in exceptional condition and provides:

Large master bedroom with walk in robe and ensuite Built in robes in remaining bedrooms Formal lounge upon entry

3 🕮 2 🟪 3 🖨

Land Size: 1001 sqm