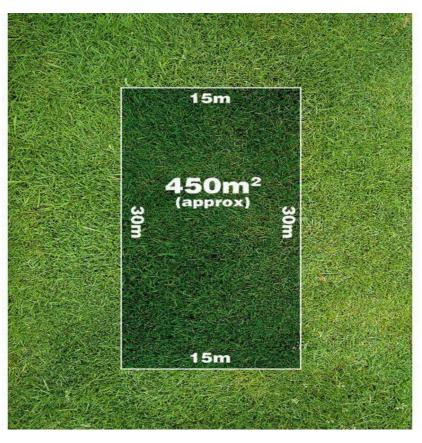

## **3 Terrick Street TARNEIT VIC**

We are proud to offer a 15m X 30m approx perfectly rectangular west facing block. Situated in the RESERVE ESTATE and located close to Wyndham Village shopping centre & Werribee Plaza, schools and childcare centre and only a few minutes walk to the proposed Tarneit railway station. This 450m2 land is titled and ready to build your new home.