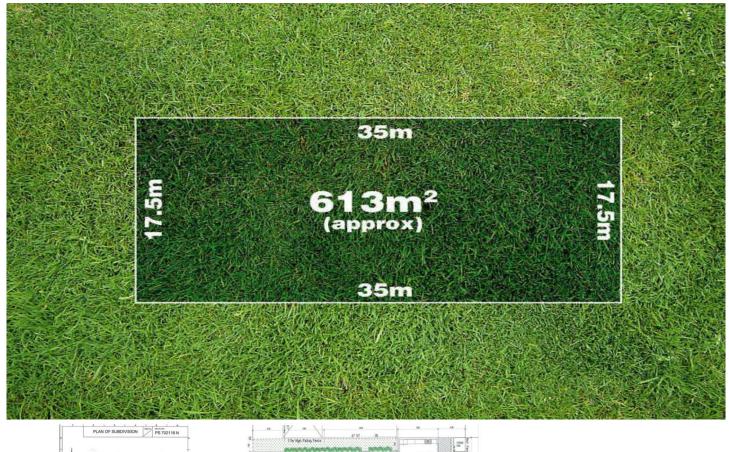

## 7 Mermaid Crescent WYNDHAM VALE VIC

No need to stress here about the grinding town planning process or the massive holding costs while you go through all that either, this one is ready to get started as soon as you're ready! Complete with active town planning approved permits for two modern 3 bedroom units, each with ensuite, study alcove and open plan living. Set in a great young estate this is a great chance to build two fantastic investments or possible homes to sell, or would still make a fantastic home site as its approx. 614M2 with a brilliant 17.5 meter frontage! It's your choice!

Land Size: 613 sqm

View: https://www.ypa.com.au/7361489