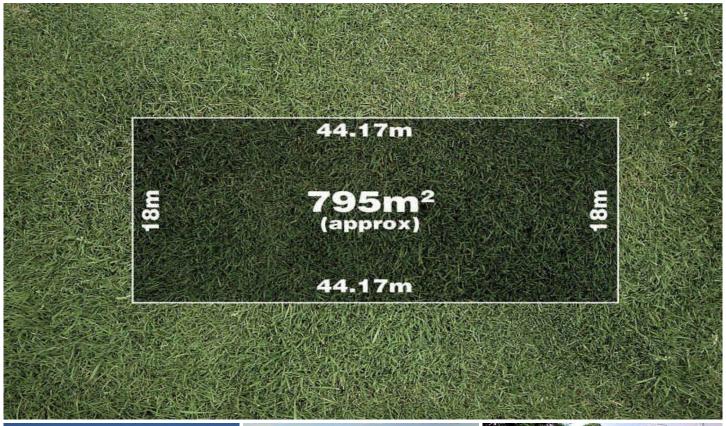

## 7030/11 Benalla Avenue EYNESBURY VIC

Secure your future family home in the historic Eynesbury Estate, located approximately 40 minutes west from Melbourne CBD with direct freeway access via Deer Park Bypass. This fantastic allotment is titled and ready to build with all the services available, a whopping 795m2 with a frontage of 18 m (approx.) and 44.17 m (approx.) depth perfectly shaped for you to build whatever your heart desires.

Land Size: 795 sqm

View: https://www.ypa.com.au/7361490