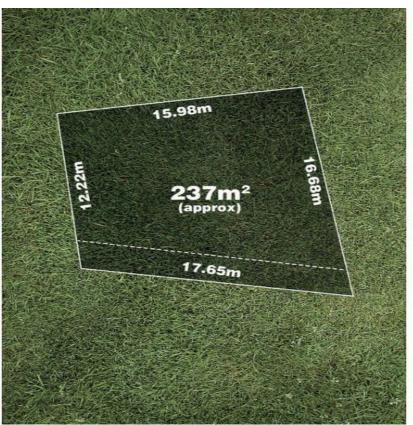

## ypa









## **12B Martine Court HOPPERS CROSSING VIC**

This fantastic vacant allotment is beautifully positioned close by to schools, public transport and Werribee Plaza Shopping Centre just around the corner. Tucked away in a quiet cul-de-sac court amongst lovely established surroundings is this great sized piece of land, with plans and permits for a three bedroom town house with ensuite, walk in robe, open plan living room, powder room and a single lock up garage. Take advantage of this great opportunity to get into the fastest growing corridor in Victoria, build an investment or first home in a very central location!

At YPA Estate Agents 'our service will move you'

## Land Size : 237 sqm View : https://www.ypa.com.au/7361491