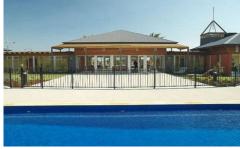

## **37 Azure Drive TARNEIT VIC**

A perfectly rectangular block of approximately 603m2 situated in a prime position, with quality homes surrounding and lovely street scape and just around the corner the Estate's renowned 'Club Claremont' which provides residents with access to a range of facilities including a state of the art and fully equipped gym, leisure pool, lap pool and spa, tennis court, function room and outdoor entertainment areas. Close to parklands, playgrounds, schools and shops this is a fabulous opportunity to buy into a sought-after area and build your family home with the dream lifestyle at hand!