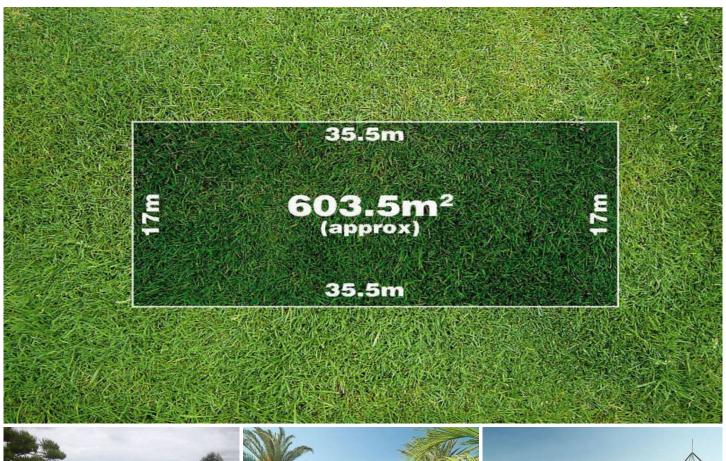

## **37 Azure Drive TARNEIT VIC**

A perfectly rectangular block of approximately 603m2 situated in a prime position, with quality homes surrounding and lovely street scape and just around the corner the Estate's renowned 'Club Claremont' which provides residents with access to a range of facilities including a state of the art and fully equipped gym, leisure pool, lap pool and spa, tennis court, function room and outdoor entertainment areas. Close to parklands, playgrounds, schools and shops this is a fabulous opportunity to buy into a sought-after area and build your family home with the dream lifestyle at hand!

At YPA Estate Agents 'our service will move you'

Land Size: 603 sqm

View: https://www.ypa.com.au/7361494