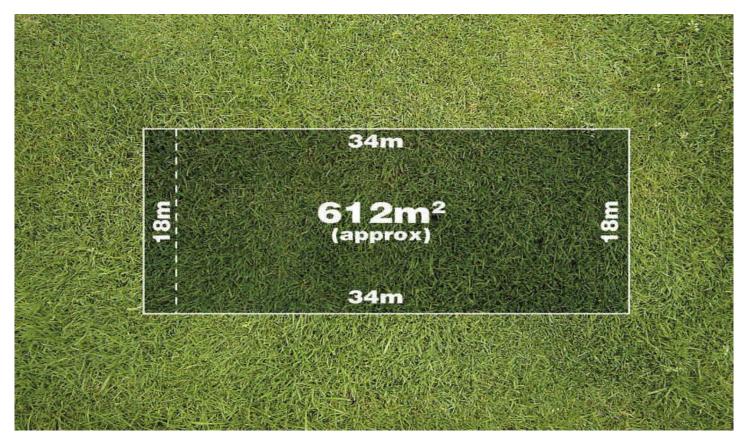

## 25 Grandpark Circuit POINT COOK VIC

We are proud to offer this sensational 18m X 34m (approx) perfectly rectangular south facing block allowing perfect solar orientation to capture the warmth of the north sun through the rear windows. This rare vacant allotment is titled, fully fenced and comes with all the added benefits and prestige that comes with living in Alamanda.

30 minutes to the city.

Near the sports park and proposed Prep to year 9 School

Land Size: 612 sqm

View: https://www.ypa.com.au/7361497

James Antonio 0401 889 248