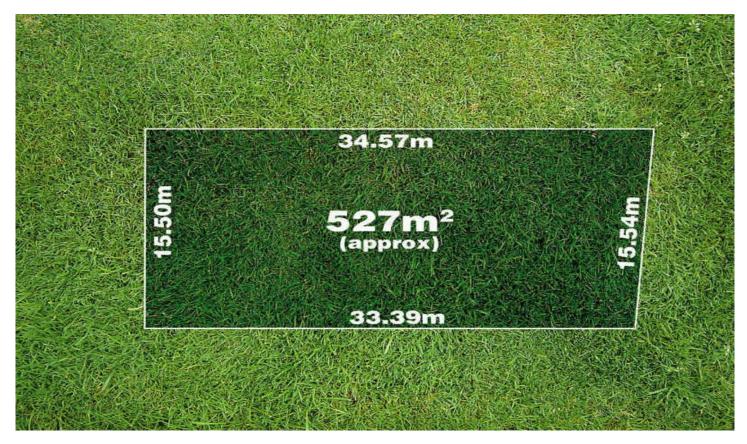

## **3 Tootles Court HOPPERS CROSSING VIC**

Set in the established and well sought after Bellbridge Estate, this rectangular block of approximately 527m2 is in a prime position overlooking a reserve and within walking distance to Bellbridge primary schools, local milk bar and walking tracks. Conveniently located this vacant allotment provides a 15.5 meter frontage and variety of possibilities upon which to build your dream home or as a solid blue-chip investment. Close to all amenities and everything at your finger tips what a wonderful location to build your dream.

Land Size: 527 sqm

View: https://www.ypa.com.au/7361499

James Antonio 0401 889 248