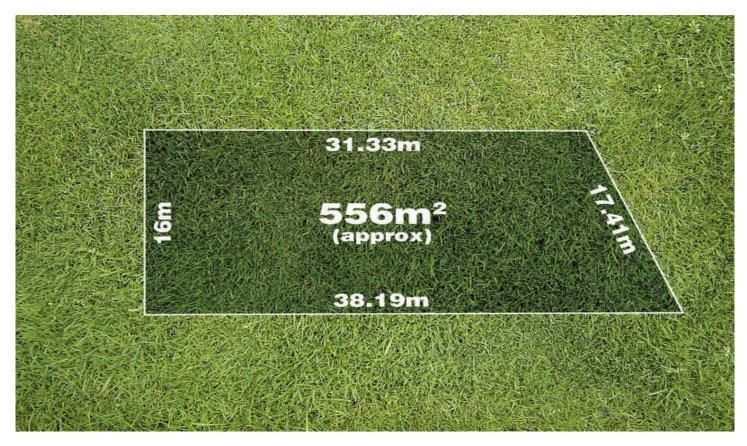

## 310/30 Cindia Crescent TARNEIT VIC

Titled and ready to build on this great allotment is situated within a contemporary park location. This 556m2 block with a north facing backyard will create plenty of natural sunlight for the living areas. The Ecoville Estate offers residents a covered amphitheatre, picturesque walking tracks and cycle-ways, tennis court, barbecue & children's playground and is within easy reach of the proposed railway train station