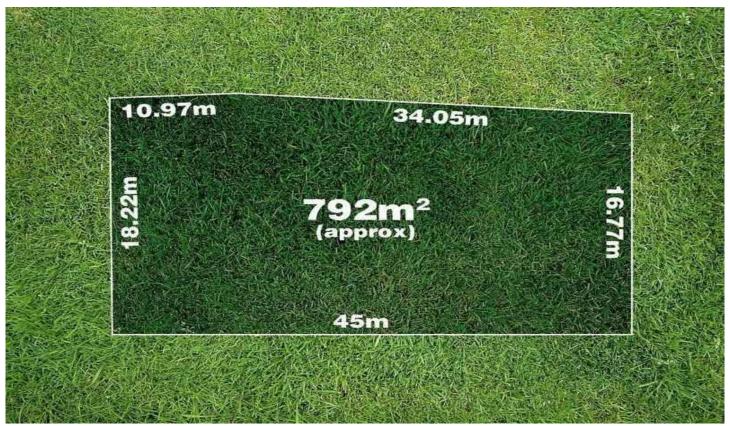

## 7 Shakespeare Grove TRUGANINA VIC

Here is a fantastic opportunity to build your dream home on a generous 792m2 piece of land!

With an approx. 18 metre frontage and no easements at all, you can build whatever your heart desires and utilize the land space to its full potential. Positioned perfectly in a quiet court location amongst established properties and nearby to bus stops, wetlands, schools and shopping only a short drive away. With only 30 minutes drive to the Melbourne CBD and in one of the fastest growing municipalities in Victoria, it's an opportunity not to be missed!

At YPA Estate Agents 'our service will move you'

Land Size: 792 sqm

View: https://www.ypa.com.au/7361503