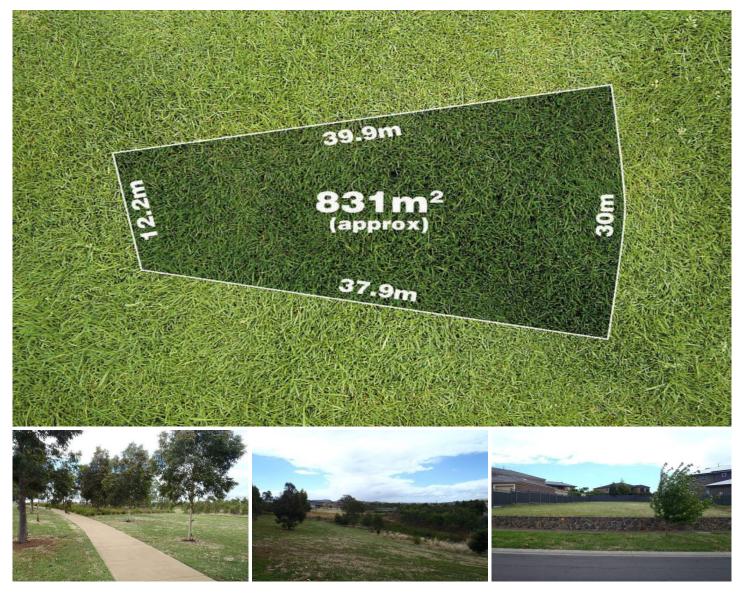

## **15 Autumn Fields Circuit TARNEIT VIC**

Here is a fantastic opportunity to build your dream home on a massive 831m2 allotment! With an impressive depth of almost 40 metres, you can build whatever your heart desires and utilize the land space to its full potential. Positioned perfectly with a fantastic outlook amongst luxury homes, this blank canvass is nearby walking tracks, bus stops, schools and shopping only a short drive away. With only 30 minutes drive to the Melbourne CBD and in one of the fastest growing municipalities in Victoria, it's an opportunity not to be missed!