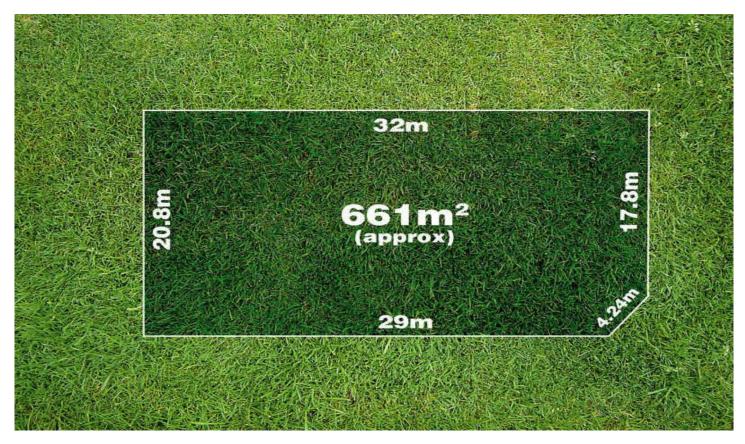

## 1 Walbrook Drive WYNDHAM VALE VIC

Situated in the Bluestone Estate Wyndham vale is this large (approx) 661m2 Allotment. This corner block represents great value as there are options when considering building your dream home within a short stroll to the Central Shopping Centre which includes Woolworths, Aldis's and additional specialty shops. Titled and ready to build on enjoy the tranquillity with parklands and walking tracks a plenty.