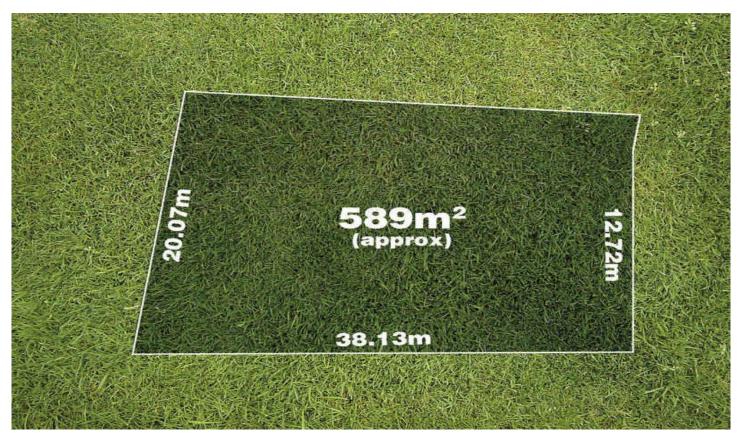

## 45 East Gateway WYNDHAM VALE VIC

First home buyers, builders, developers take note of this great sized allotment positioned within walking distance to a kid's playground/parklands, Wyndham Vale square shopping village, schools, child care and public transport. Build your dream home or subdivide and build units (subject to council approval) on approx. 589m2 land. A good sized allotment in a well-established location, contact our office for more details!