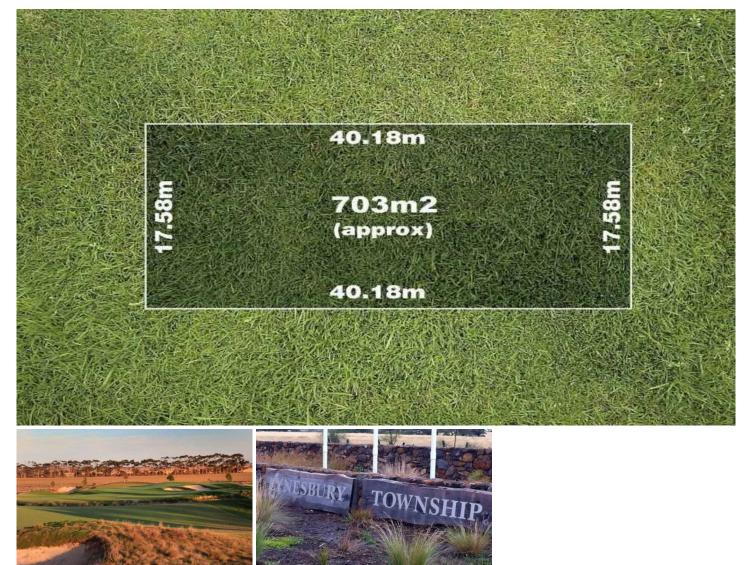

This fantastic allotment is titled and ready to build with all the services available, a whopping 703m2 with a frontage of 17.58 m (approx.) and 40.18 m (approx.) depth perfectly shaped for you to build whatever your heart desires.