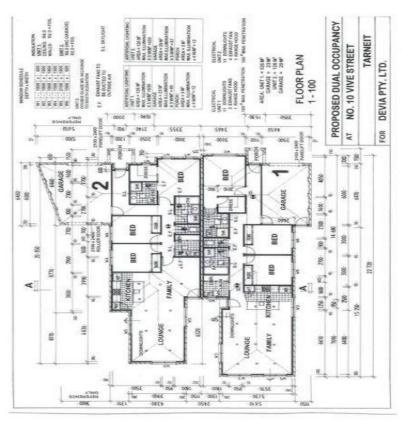

## **10 Vive Street TARNEIT VIC**

Builders, investors and developers take note planning permits council approved for 2 x three bedroom units both with street frontages offering an ensuite and walk in robe to the master, fitted bedrooms with built in robes, a massive open plan family/meals area and generous single lock up garage with internal access.

Land Size: 553 sqm

View: https://www.ypa.com.au/7361508