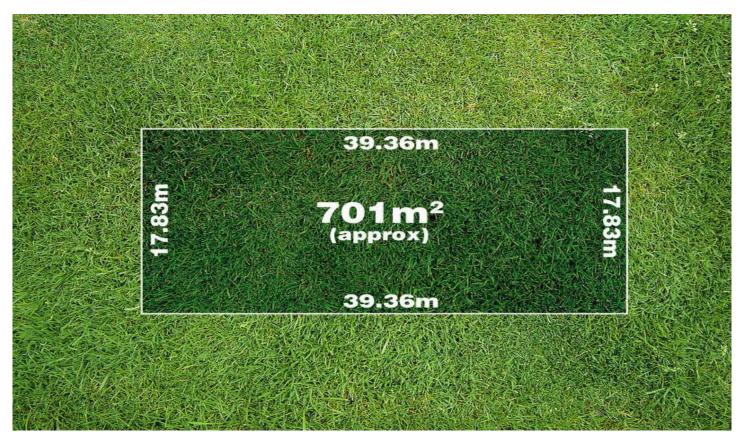

## 69 Amsterdam Avenue TARNEIT VIC

Located in the exclusive Manhattan estate surrounded by quality homes is an 701m2 allotment awaiting the lucky buyer who wants to build their dream home with all the luxuries you desire!. The regular-shaped block has a 17.83m frontage with a 39.36m depth and is within close proximity to the new Woolworths shopping complex, football ovals, community centre and only a short distance to Tarneit train station currently under construction.