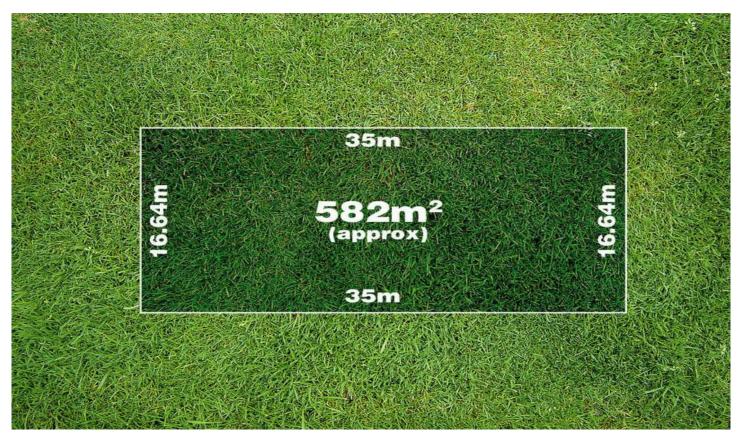

## 34 Filmont Drive WERRIBEE VIC

Perfectly positioned in central Werribee nearby to cafes, shops, Werribee CBD, schools, public transport and just down the road Werribee Open Range Zoo, the Mansion hotel and a short drive down away Werribee South beach. A beautiful vacant block of land to build your dream home in an exclusive location with a good sized 16.60 metre frontage, and approx. 35m metres depth equalling a generous 582m2. Land is this location is very hard to find amongst these lovely established surroundings, call now to find out more details!