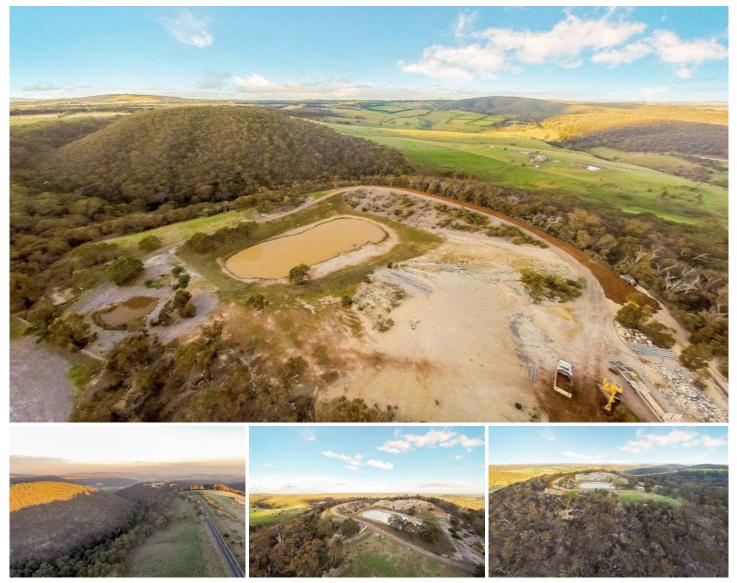

## 435-475 Gisborne Melton Road TOOLERN VALE VIC

This magnificent rural block offers privacy and an amazing opportunity to build your dream home. This undulated bush allotment with native trees has its own dam, cleared roads and paths, house site cleared and almost ready to build.

You can enjoy the sunsets over Bacchus Marsh, city lights just breaking through the tree tops and native visitors such as ducks and kangaroos who come to say hello

Located approx. 45 min to Melbourne's CBD and 10 minutes to Gisborne itself it makes the perfect setting to escape the hustle and bustle of everyday life. (PHOTO ID REQUIRED AT OPEN FOR INSPECTION)