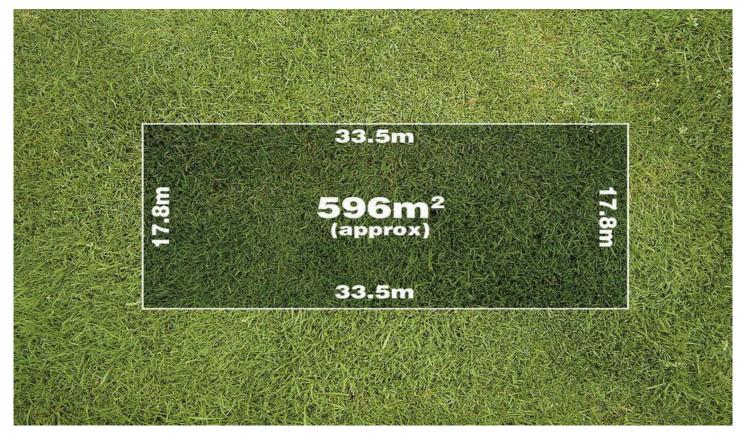

## 42 Mundara Drive WYNDHAM VALE VIC

A great sized east facing block of 596m2 in the lovely Bluestone Estate located centrally close to newly opened Wyndham South Primary School, Bluestone shopping centre, the Manor Lakes shopping centre, Haines drive sports reserve, public transport, parklands, child care, and the soon to be finished Wyndham Vale train station.

A generous 17.8 frontage and 33.5 metres depth, perfectly rectangular and ready for you to build the dream family home or investment in a growth area.

Bluestone is perfectly located at the heart of Melbourne's inner west, just over 30 minute drive from Melbourne's CBD. The State and Local Government plans to build nearby Armstrong Road, a ring road that will connect Bluestone estate directly to the Princes Freeway. Wyndham vale will soon have a dedicated train station that will give direct access to Werribee, Geelong, Sunshine and Southern Cross stations.