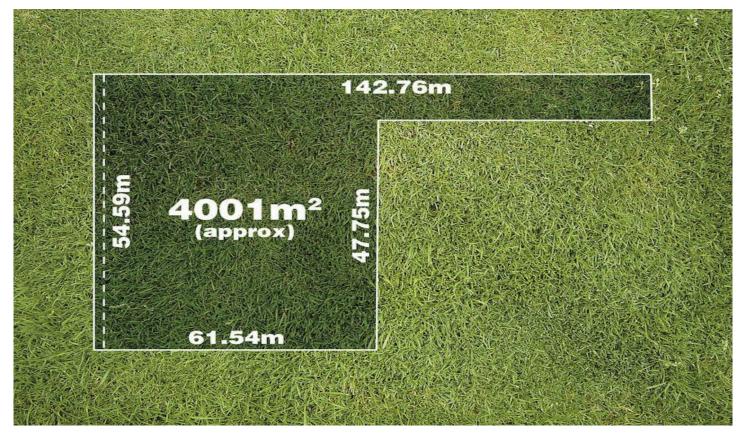

## 27 Bindowan Drive HOPPERS CROSSING VIC

Take this rare opportunity to secure this magnificent one acre allotment (approx 4001m2). The proud new owner will surely enjoy the country feel with peace and tranquillity this property offers, yet with the convenience of being in the hub of suburban living with the new Tarneit train station soon to open and Expansion of the Werribee Pacific Plaza. This is a lifestyle opportunity not often found and a great getaway from the hustle and bustle of modern life. It's time to build your dream home relax.