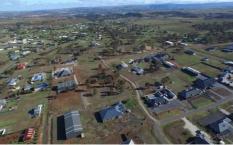

## **8 Carberry Drive HOPETOUN PARK VIC**

What a fantastic opportunity to secure a whopping 5508m2 allotment with all services available and ready for you to build your dream home, this stunning block has an approx. 70 metre frontage and is set in an area that enjoys a rural feel yet close to both Bacchus Marsh and Melton Shopping precincts.

You can also enjoy close proximity to the freeway with easy runs to both Ballarat and Melbourne CBD just a 40 min drive, plus there are local parks, nature reserves and waterways opposite and close by. If you're over the rat race of the suburbs and looking for a lifestyle change then this could be the property for you. Call our office today to find out more!