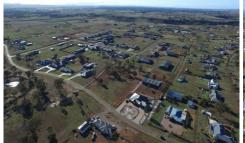

## **8 Carberry Drive HOPETOUN PARK VIC**

What a fantastic opportunity to secure a whopping 5508m2 allotment with all services available and ready for you to build your dream home, this stunning block has an approx. 70 metre frontage and is set in an area that enjoys a rural feel yet close to both Bacchus Marsh and Melton Shopping precincts.

You can also enjoy close proximity to the freeway with easy runs to both Ballarat and Melbourne CBD just a 40 min drive, plus there are local parks, nature reserves and waterways opposite and close by. If you're over the rat race of the suburbs and looking for a lifestyle change then this could be the property for you. Call our office today to find out more!