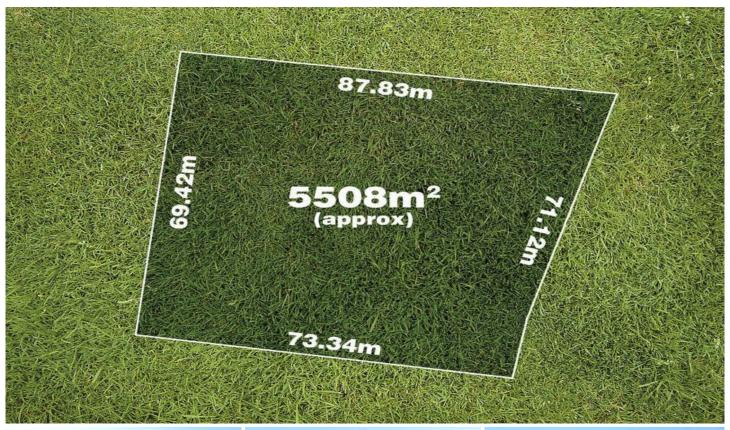

## **8 Carberry Drive HOPETOUN PARK VIC**

What a fantastic opportunity to secure a whopping 5508m2 allotment with all services available and ready for you to build your dream home, this stunning block has an approx. 70 metre frontage and is set in an area that enjoys a rural feel yet close to both Bacchus Marsh and Melton Shopping precincts.