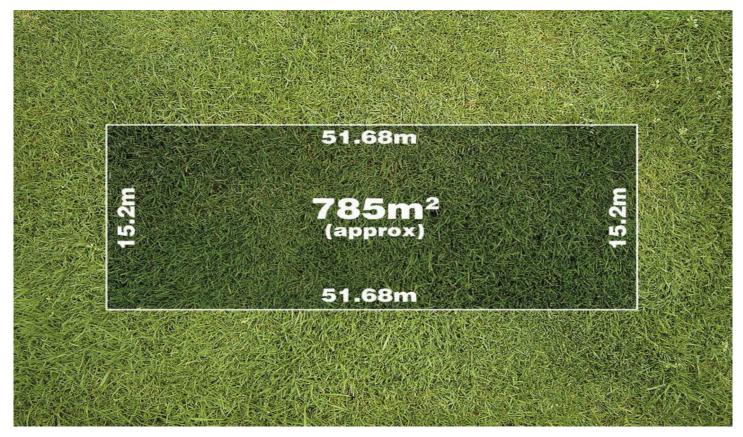

## 9 Dixon Avenue WERRIBEE VIC

Located in a blue chip location on South side within close proximity to Werribee train station, CBD, Main street shopping strip, quality schools, and easy access to freeway. This beautiful rectangular Approximately 800m2 vacant block of land is ready to build your dream home in an exclusive location, or subdivision potential for 3 units with permits and plans.

(PHOTO ID REQUIRED AT OPEN FOR INSPECTION)

At YPA Estate Agents 'our service will move you'

Land Size : 785 sqm View : https://www.ypa.com.au/7361528