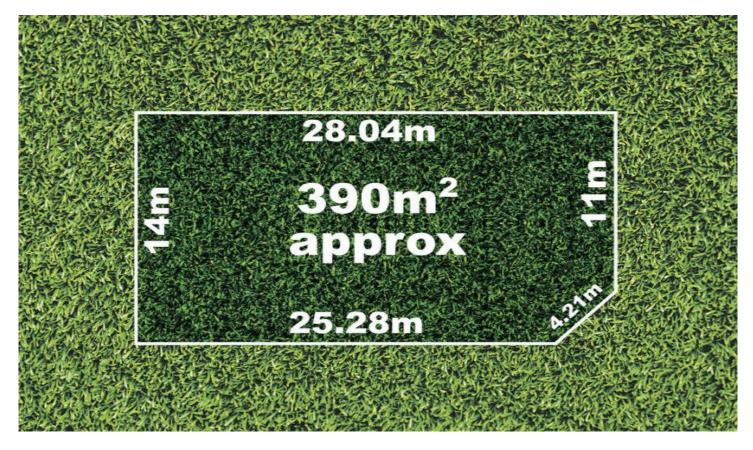

## 513/ Dover Street TRUGANINA VIC

We are proudly presenting this rare opportunity to own a block of land (390 sqm approx...) in Forsyth Park Estate, a fast growing and highly sought after location in Truganina surrounded by all the amenities you could have.

Call the agent and secure this place before you miss out! (PHOTO ID REQUIRED AT OPEN FOR INSPECTION)

At YPA Estate Agents 'our service will move you'

Land Size: 390 sqm

View: https://www.ypa.com.au/7361529