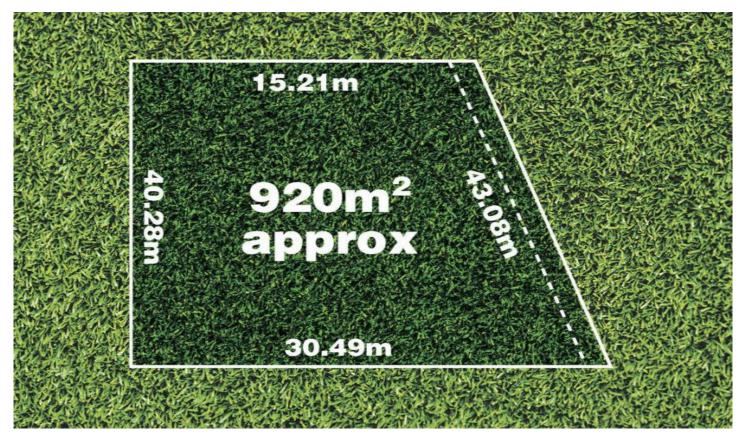

## **4 Thwaites Road TARNEIT VIC**

We are proudly presenting this rare opportunity to own a massive block of land of approx. 920 sqm in the heart of Tarneit.

This block of land has amazing views to Melbourne CBD and fit for BIG DREAM HOME projects or you can sub divide into multiple sites and convert this opportunity into huge income portfolio (STCA).

At YPA Estate Agents 'our service will move you'

Land Size: 920 sqm

View: https://www.ypa.com.au/7361532