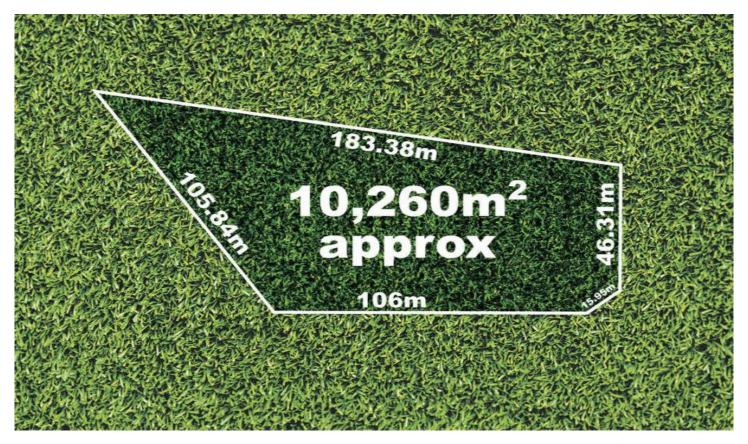

## 132/ Thomas Drive HOPETOUN PARK VIC

What an amazing opportunity to secure a whopping 10260m2 approx. allotment with all services available and ready for you to build your dream home. This stunning block has a massive frontage, no easements at all and you can enjoy direct views of the River-Reserve directly opposite.