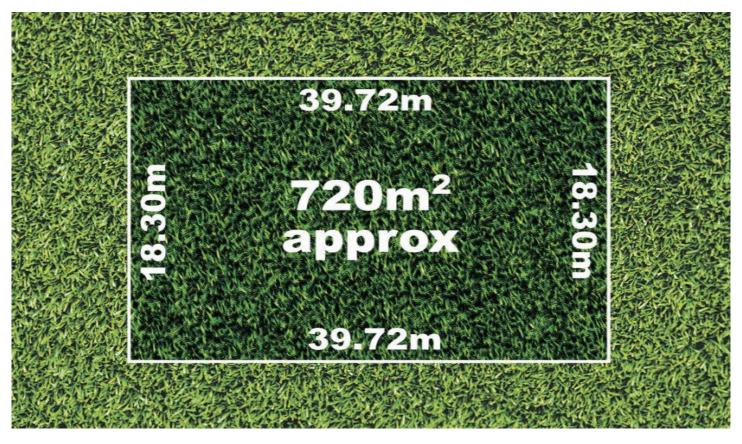

## 48 Amsterdam Avenue TARNEIT VIC

We are proudly presenting this rare opportunity to own a massive block of land of approx. 720 sqm with huge frontage of approx. 18.30 in the popular estate of Tarneit called Manhattan Estate.