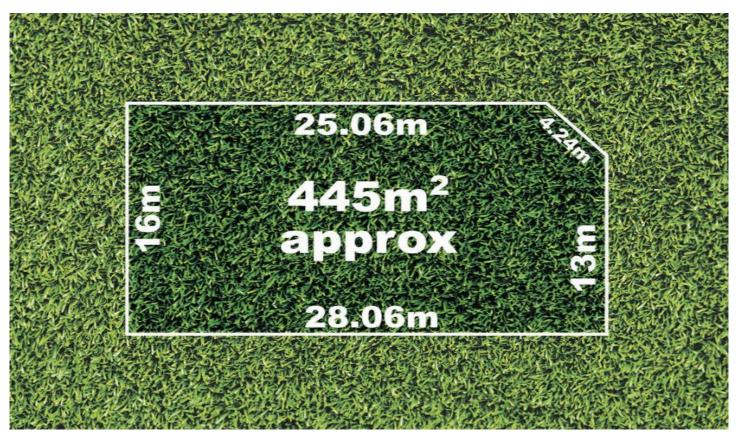

## **3 Gigi Avenue TARNEIT VIC**

We are proudly presenting this opportunity to own a block of land of approx. 445 sqm ready to build now in the heart of Tarneit.

- \* Located in the Tarneit Grove Estate.
- \* Walking distance to Islamic school of Melbourne and all amenities.
- \* Corner Block
- \* Approx. 16 meter frontage.
- \* Total 445 sqm

At YPA Estate Agents 'our service will move you'

| Land Size | : 445 sqm                        |
|-----------|----------------------------------|
| View      | : https://www.ypa.com.au/7361538 |